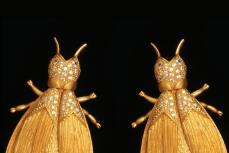

22kt \$5,200

Amethyst with fancy colored cfw pearls Drops are interchangeable

18kt Vermeil **\$1,200** 

Pierced QUEEN BEE'S 18kt Vermeil \$1,400

Pierced CFW COIN PEARLS

Black Rhodium \$750

South Sea Pearls
Drops are interchangeable
18kt white Gold \$2,400