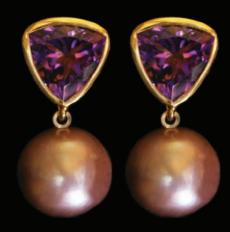

22kt \$5,200

Amethyst with fancy colored cfw pearls Drops are interchangeable

18kt Vermeil **\$1,200** 

Pierced QUEEN BEE'S 18kt Vermeil \$1,400

Pierced CFW COIN PEARLS

Black Rhodium \$750

South Sea Pearls
Drops are interchangeable
18kt white Gold \$2,400